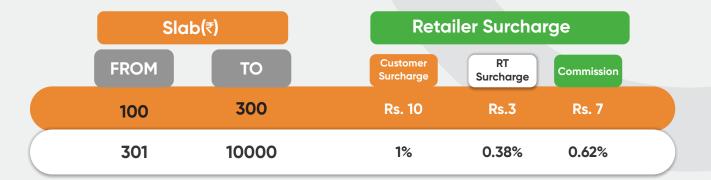

# Offer Mobile & DTH Recharge From Your Shop

Prepaid & Mobile Operator
Earnings(₹)

Company
RT

Jio
3.50%

Airtel
1.70%

VI
3%

BSNL
4%

| DTH Operator | Earnings(₹) |
|--------------|-------------|
| Company      | RT          |
| Airtel       | 3%          |
| Dish TV      | 3%          |
| TATA Sky     | 3%          |
| VIDEOCON D2H | 3%          |
| SUN TV       | 3%          |