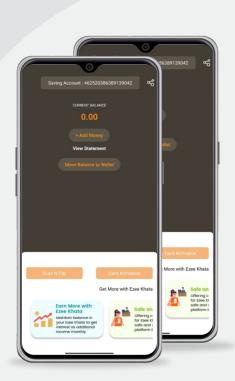

### Your Smart Account

Open a Khala digital account

- No minimum balance
- UPI QR for accept payment
- UPI I'd for accept payment
- Easy reconciliation
- Withdraw from any ATM
- Shopping from any online platform
- · No hidden fee