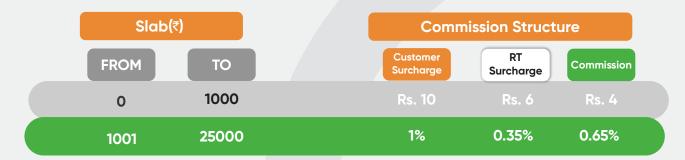

#### **Money Transfer**

#### **Ezee Transfer**

#### **UPI Transfer & Scan and Pay**