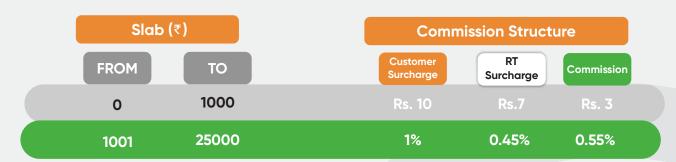

#### **Money Transfer**

#### **Ezee Transfer**

#### **UPI Transfer & Scan and Pay**