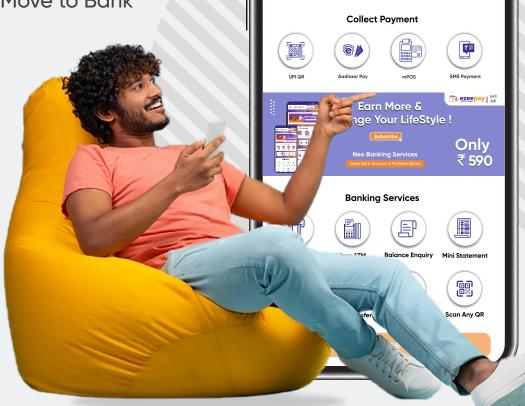

### Move to Bank 24x7

| Slab(₹)  |        | Charge    |
|----------|--------|-----------|
| <br>FROM | ТО     | Surcharge |
| 100      | 25000  | Rs. 5     |
| 25000    | 99999  | Rs. 10    |
| 100000   | 500000 | Rs. 15    |

#### **Benefit:**

- Single Wallet
- No any hidden Charges
- 24x7 Move to Bank

र्वे ezeepay® सबसे