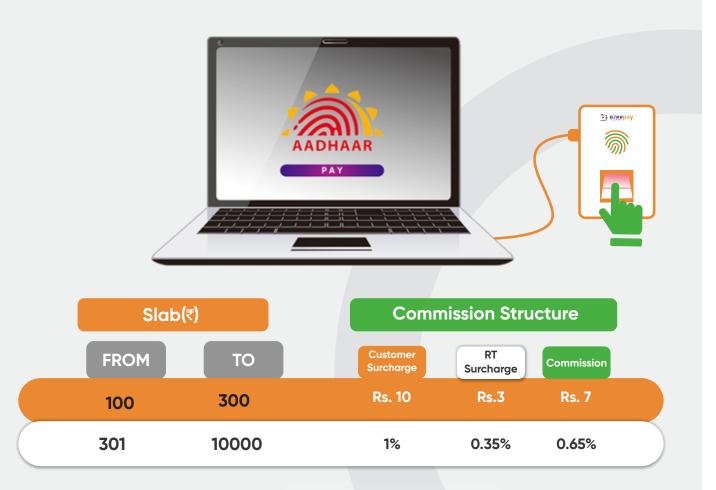

### Collect Payments From a Customer Using His Aadhar Number & Biometric Authentication

#### **Transactions on Aadhar Pay:**

Smartphone (Aadhar Payment App) with reliable data connection or POS system enabled, Fingerprint Scanner (Biometric Device).