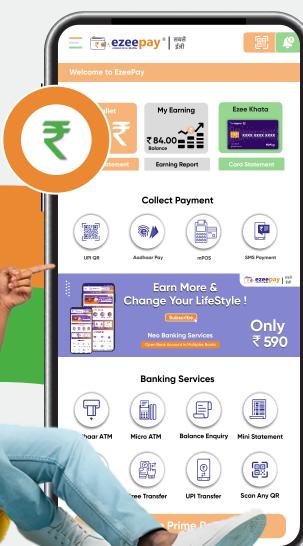

### Your Smart Account

Open a Khala digital account

- No minimum balance
- UPI QR for accept payment
- UPI I'd for accept payment
- Easy reconciliation
- Withdraw from any ATM
- Shopping from any online platform
- · No hidden fee

## UPI QR Lagao Dhandha Badhao

0% Charges